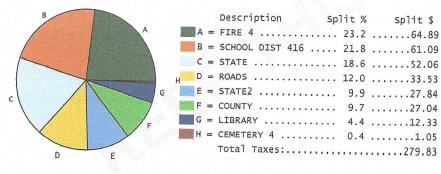

TAX AND OTHER CHARGES DETAIL

Distribution of your Tax Levy of \$279.83 Voter Approved = \$107.94 or 38%

| Taxable Value |  |
|---------------|--|
| Levy Rate     |  |
| Regular Tax   |  |
| Conservation  |  |
| Weed          |  |