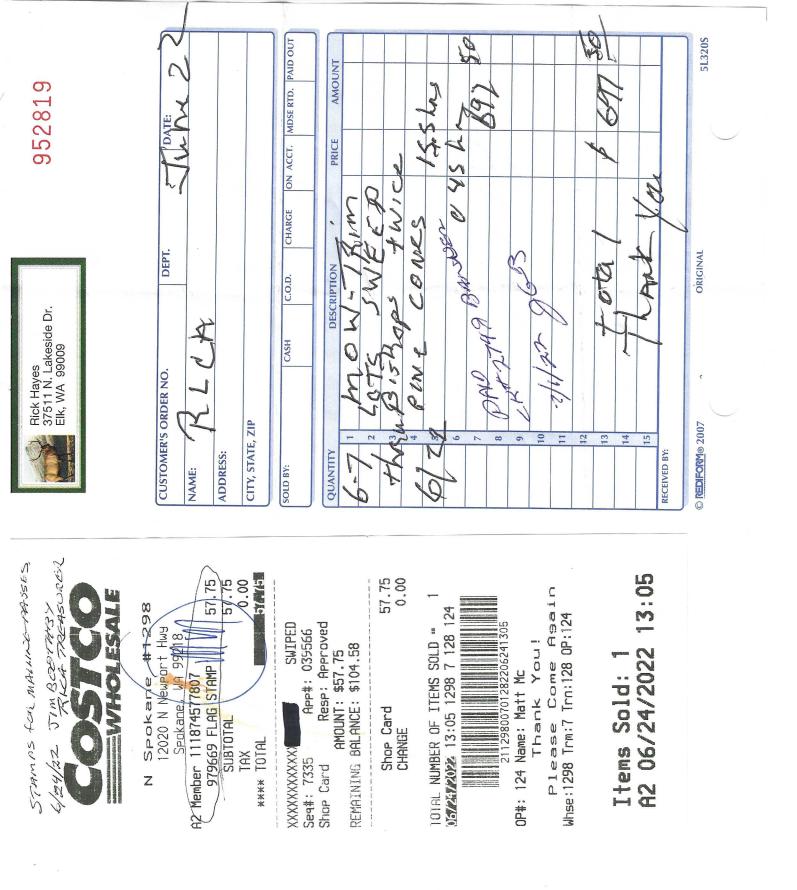

| 10   10   10     10   10   10     10   10   10     10   10   10     10   10   10     10   10   10     10   10   10     10   10   10     10   10   10     10   10   10     10   10   10     10   10   10     10   10   10     10   10   10     10   10   10     10   10   10     10   10   10     10   10   10     10   10   10     10   10   10     10   10   10     10   10   10     10   10   10     10   10   10     10   10   10     10   10   10     10   10   10     10   10   10                                                                                                                               | Total<br>Check<br>2991 | Subtotal<br>Tax     | Receipt: bVGp<br>Custom Amount                       | Screenprint Shop<br>34515 N Newport Hwy<br>Chattaroy, WA<br>99003-9734<br>(509) 464-8384 |                                          |
|-----------------------------------------------------------------------------------------------------------------------------------------------------------------------------------------------------------------------------------------------------------------------------------------------------------------------------------------------------------------------------------------------------------------------------------------------------------------------------------------------------------------------------------------------------------------------------------------------------------------------|------------------------|---------------------|------------------------------------------------------|------------------------------------------------------------------------------------------|------------------------------------------|
| 3   6   20008   4   7   5   Ash     6   2000   Au. It 75   Ash     9   9   9   10   10   10     10   10   10   10   10   10     11   RS DELIVER   10   10   10   10     11   RS DELIVER   10   10   10   10     12   UPS/SHIP DATE   10   10   10   10     13   UPS/SHIP DATE   10   10   10   10     14   RS DELIVER   10   10   10   10     15   UPS/SHIP DATE   10   10   10   10     15   UPS/SHIP DATE   10   10   10   10     16   UPS/SHIP DATE   10   10   10   10   10     16   UPS/SHIP DATE   10   10   10   10   10   10     16   UPS/SHIP DATE   10   10   10   10   10   10     17   UPS/SHIP DATE   10 | \$698.33               | \$646.00<br>\$52.33 | \$646.00 0                                           | May 27, 2022<br>11:36 AM                                                                 | 1                                        |
| ceipt of merch                                                                                                                                                                                                                                                                                                                                                                                                                                                                                                                                                                                                        | G                      |                     | JLG                                                  | INTING                                                                                   |                                          |
| Ash<br>Ash<br>Ash<br>Handise<br>Verside Screer                                                                                                                                                                                                                                                                                                                                                                                                                                                                                                                                                                        | GARMENT<br>COLOR S     |                     | aid [ ]<br>sit [ ]                                   | [] Cus                                                                                   |                                          |
| Screenprinting                                                                                                                                                                                                                                                                                                                                                                                                                                                                                                                                                                                                        | M<br>L<br>XL           |                     | Order Date: <u>5/2y/pz</u><br>Date Due:<br>Supply PO | Po //                                                                                    | Community Relations<br>Durchased 5/27/22 |
| HDGY<br>CAT 274<br>SUBTOTAL<br>TAX<br>SHIPPING CHA<br>TOTAL<br>DEPOSIT<br>BALANCE DUE<br>RCAT 2744                                                                                                                                                                                                                                                                                                                                                                                                                                                                                                                    | TOTAL                  | ADDRESS:            | ADDRESS:                                             | CUSTOMER:                                                                                | Community Relation<br>Purchased 5/27/22  |
| ID 6.25   79 6.25   79 6.25   11 7.25   SUBTOTAL 7.25   SHIPPING CHARGE 11   DEPOSIT DEPOSIT   BALANCE DUE 11                                                                                                                                                                                                                                                                                                                                                                                                                                                                                                         | Y. PRICE               | S.                  |                                                      | E B                                                                                      | s Committee                              |
| 4698.33<br>\$698.33                                                                                                                                                                                                                                                                                                                                                                                                                                                                                                                                                                                                   | TOTAL                  |                     | ZIP: Mar. 1                                          | He 60 yrs                                                                                | 6                                        |