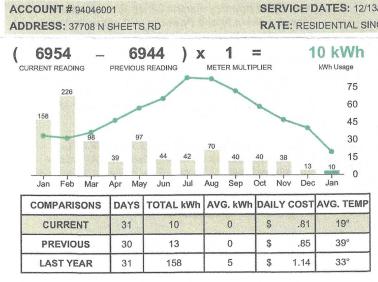

## 

| 01<br>SHEETS RD                       | D RATE: RESIDENTIAL SINGLE PHASE |           |                                                           | METER # 30693<br>TOTAL BILL | -0.34       |                |
|---------------------------------------|----------------------------------|-----------|-----------------------------------------------------------|-----------------------------|-------------|----------------|
| 6944 ) x 1                            |                                  | 10 kWh    |                                                           |                             | ¢           | 0.68           |
| Amana                                 |                                  | kWh Usage | Service Availability Charge                               |                             | \$<br>\$    | 24.55<br>25.23 |
| A A A A A A A A A A A A A A A A A A A | A                                | 60<br>45  | CREDIT BALANCE - DO                                       | NOT PAY                     | \$ <        | 0.34 CR        |
| 97 70 70                              | 40 28                            | 30        | INFORMATION ONLY: This I<br>which Inland Power is require |                             | f the follo | owing costs,   |